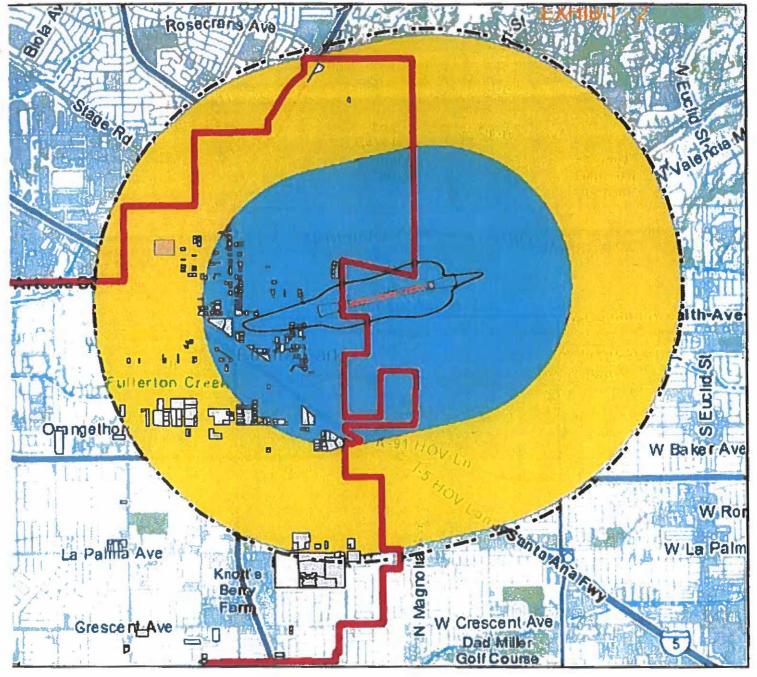

## RECEIVED

CITY OF BUENA PARK, CA

HOUSING ELEMENT UPDATE 6TH CYCLE - ORANGE COUNTY ALUC

6th Cycle Sites

City Boundary

FMA Obstruction Imaginary Surface (Conical)

FMA Obstruction Imaginary Surface (Horizontal)

60 CNEL Noise Contour

Notification Area Radius

ATTACHMENT 1

FOR

ORANGE

COUNTY

3160 Airway Avenue • Costa Mesa, California 92626 • 949.252.5170 fax: 949.252.6012

January 25, 2022